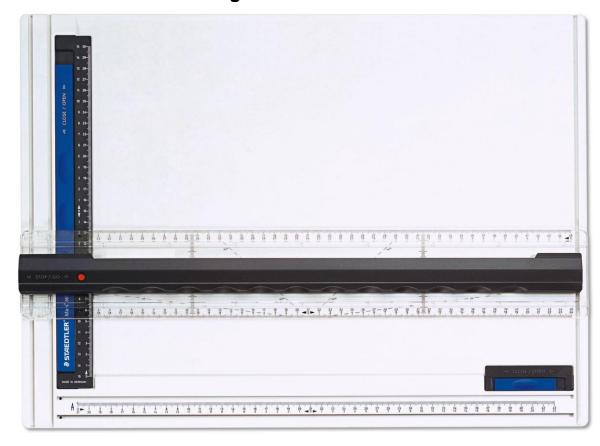

## STAEDTLER® Mars® drawing board 661

| Type:                    | drawing board                                                                                                                                                                                                                                                                                                                                                                                                                                                                                                                                                                                             |                   |
|--------------------------|-----------------------------------------------------------------------------------------------------------------------------------------------------------------------------------------------------------------------------------------------------------------------------------------------------------------------------------------------------------------------------------------------------------------------------------------------------------------------------------------------------------------------------------------------------------------------------------------------------------|-------------------|
| Features:                | <ul> <li>With parallel drafting arm with double-sided scale</li> <li>Convenient single-hand double locking mechanism for setting at any position on the rail</li> <li>Twin rail for especially smooth, even gliding of the ruler</li> <li>Colour indicator shows whether locked or unlocked</li> <li>Sheet clamping strips on both sides of the drawing board for fastening of paper – securely holds more than one sheet at a time</li> <li>Scale with needle hole for precise compass radius setting</li> <li>Made out of sturdy, break-resistant plastic</li> <li>With non-slip rubber feet</li> </ul> |                   |
| Field of application:    | Office, private, school                                                                                                                                                                                                                                                                                                                                                                                                                                                                                                                                                                                   |                   |
| Ruler:                   | PMMA, ABS                                                                                                                                                                                                                                                                                                                                                                                                                                                                                                                                                                                                 |                   |
| Board:                   | PS                                                                                                                                                                                                                                                                                                                                                                                                                                                                                                                                                                                                        |                   |
| Logistical-data:         |                                                                                                                                                                                                                                                                                                                                                                                                                                                                                                                                                                                                           |                   |
| Article-No.              | Product barcode                                                                                                                                                                                                                                                                                                                                                                                                                                                                                                                                                                                           | Packaging barcode |
| 661 A3                   | 40 07817 600993                                                                                                                                                                                                                                                                                                                                                                                                                                                                                                                                                                                           | 40 07817 601068   |
| 661 A4                   | 40 07817 601099                                                                                                                                                                                                                                                                                                                                                                                                                                                                                                                                                                                           | 40 07817 601105   |
| Smallest packaging unit: |                                                                                                                                                                                                                                                                                                                                                                                                                                                                                                                                                                                                           |                   |
| Contents:                | 661 A3 5 pieces                                                                                                                                                                                                                                                                                                                                                                                                                                                                                                                                                                                           | 661 A4 10 pieces  |
| Weight:                  | 9170 g                                                                                                                                                                                                                                                                                                                                                                                                                                                                                                                                                                                                    |                   |
| Dimension, I, w, h:      | 400, 350, 340 mm                                                                                                                                                                                                                                                                                                                                                                                                                                                                                                                                                                                          |                   |