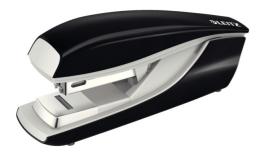

## Leitz NeXXt Metal Flat Clinch Office Stapler

Sturdy metal stapler for everyday use. Flat Clinch technology saves up to 30% file space. Patented Direct Impact Technology and Leitz Power Performance staples P3 (24/6, 26/6) ensure perfect stapling every time.

## Attributes

- Staples up to 30 sheets of paper (80 gsm)
- Effortless, accurate stapling with patented Direct Impact Technology
- Saves up to 30% file space with innovative Flat Clinch technology
- 180° opening enables nailing function
- For Leitz Power Performance P3 staples, 24/6 and 26/6, staples pack included
- To use with Leitz Power Performance staples always sharp edges due to ongoing quality checks - for perfect stapling
- 10 year guarantee when using Leitz staples

## **Specifications**

| opeenieutiono             |                                                          |  |
|---------------------------|----------------------------------------------------------|--|
| Number                    | 55050095                                                 |  |
| Colour                    | Black                                                    |  |
| Material                  | Metal housing with plastic parts, metal mechanical parts |  |
| Dimensions (W x H x D)    | 42 x 59 x 157 mm                                         |  |
| Capacity of Stapling      | 3 mm/30 sheets (80 gsm paper)                            |  |
| Integrated Staple Remover | No                                                       |  |
| Type of Staples           | 100x Leitz P3 (24/6) or 140x Leitz P3 (26/6)             |  |
| Type of Stapling          | Flat clinch stapling, tacking                            |  |
| Loading Mechanism         | Top loading, 180° opening                                |  |
| Scope of delivery         | Inclusive 200 P3 staples 24/6                            |  |
| Warranty                  | 10 year guarantee when using Leitz<br>staples            |  |
| Weight                    | 281 g                                                    |  |
| Pallet quantity           | 1320                                                     |  |
| Minimum order quantity    | 1                                                        |  |
| EAN code                  | 4002432357437                                            |  |
|                           |                                                          |  |