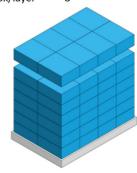

## BioBag is made of compostable and biodegradable

material.

- Compostable and biodegradable according EN-13432

Pallet size 1200 800 1200 Box size 380 290 150

Layer 7 Box/layer 8