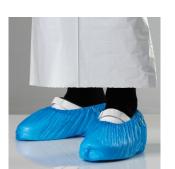

## 210.0060

Shoe Covers, Standard

CPE shoe cover 16" (shoe size: 38,5-45,5)

• Thickness: 38 microns.

• Weight: 4.4 g/pc.

• Approved to be used in direct contact with all types of food.

## **PRODUCT DETAILS**

| Material : | CPE      |
|------------|----------|
| Size :     | One size |
| Weight :   | 4,4 g    |
| Color :    | Blue     |