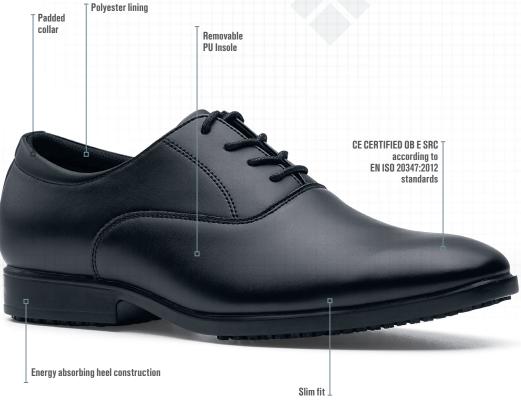

## AMBASSADOR II OB E SRC

MEN'S: BLACK 20331 • SIZE: EU 39-47, UK 6-12 • EN ISO 20347:2012

## AMBASSADOR II- DATA GUIDE

Certification: EN ISO 20347:2012 (OB E SRC)
Upper Material: Leather

Lining Material: Polyester

Midsole Material: PU

Outsole Material: Rubber

Safety Toe Cap: N/A

COO: China