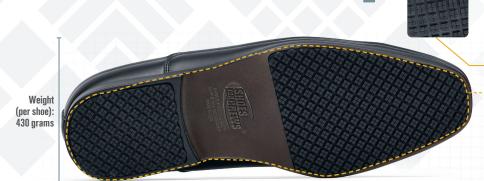

## SUPERIOR SFC SLIP RESISTANT OUTSOLE

- Added depth for improved durability and wear time.
- Larger surface area covered by the outsole provides better slip-resistance.

Ceramic Tile Floor/
Cleansing Agent
Forward Flat slip/
Outsole Test