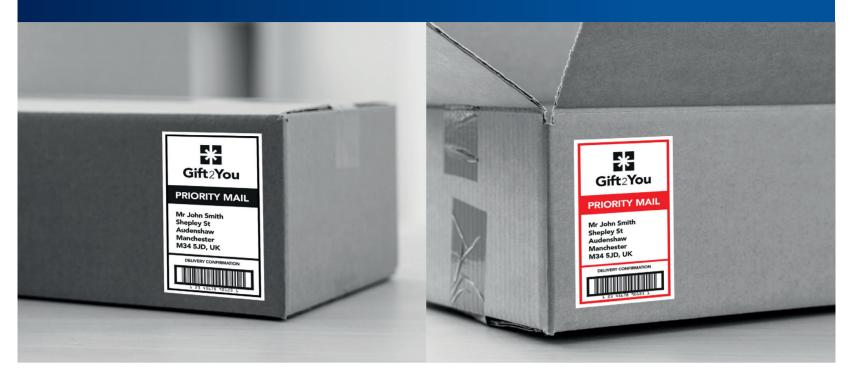

## Print labels in black and red with the NEW QL-800 series

Start boxing clever with the smart Brother QL-800 label printer. Create attention-grabbing labels in seconds on our new two-colour continuous length roll to ensure your parcels are handled safely during transit. Alternatively, print in black on continuous roll and pre-sized labels.

## Print labels in black and red with the NEW QL-800 series

For a label printer that really delivers, go for the Brother QL-800. Our smart desktop printer is suitable for high speed, volume printing and you can now create highly visible black and red address labels in seconds on a new two-colour continuous length roll to prevent late shipments. Alternatively, print in black on continuous roll and pre-sized labels.