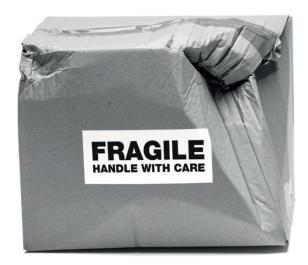

## Print labels in black and red with the NEW QL-800 series

Start boxing clever with the smart Brother QL-800 label printer. Create attention-grabbing labels in seconds on our new two-colour continuous length roll to ensure your parcels are handled safely during transit. Alternatively, print in black on continuous roll and pre-sized labels.

## Print labels in black and red with the NEW QL-800 series

For a label printer that really delivers, go for the Brother QL-800. Our smart desktop printer is suitable for high speed, volume printing and you can now create highly visible black and red address labels in seconds on a new two-colour continuous length roll to prevent late shipments. Alternatively, print in black on continuous roll and pre-sized labels.