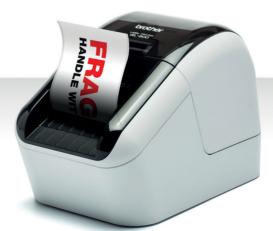

## Print labels in black and red with the NEW QL-800 series

Start boxing clever with the smart Brother QL-800 label printer. Create attention-grabbing labels in seconds on our new two-colour continuous length roll to ensure your parcels are handled safely during transit. Alternatively, print in black on continuous roll and pre-sized labels.

## Print labels in black and red with the NEW QL-800 series

For a label printer that really delivers, go for the Brother QL-800. Our smart desktop printer is suitable for high speed, volume printing and you can now create highly visible black and red address labels in seconds on a new two-colour continuous length roll to prevent late shipments. Alternatively, print in black on continuous roll and pre-sized labels.