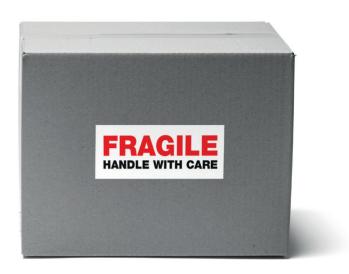

## Print labels in black and red with the NEW QL-800 series

Start boxing clever with the smart Brother QL-800 label printer. Create attention-grabbing labels in seconds on our new two-colour continuous length roll to ensure your parcels are handled safely during transit. Alternatively, print in black on continuous roll and pre-sized labels.

## Print labels in black and red with the NEW QL-800 series

For a label printer that really delivers, go for the Brother QL-800. Our smart desktop printer is suitable for high speed, volume printing and you can now create highly visible black and red address labels in seconds on a new two-colour continuous length roll to prevent late shipments. Alternatively, print in black on continuous roll and pre-sized labels.