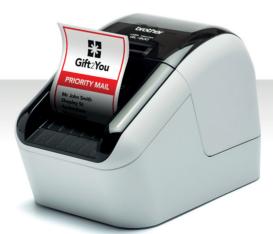

## Print labels in black and red with the NEW QL-800 series

Start boxing clever with the smart Brother QL-800 label printer. Create attention-grabbing labels in seconds on our new two-colour continuous length roll to ensure your parcels are handled safely during transit. Alternatively, print in black on continuous roll and pre-sized labels.

## Print labels in black and red with the NEW QL-800 series

For a label printer that really delivers, go for the Brother QL-800. Our smart desktop printer is suitable for high speed, volume printing and you can now create highly visible black and red address labels in seconds on a new two-colour continuous length roll to prevent late shipments. Alternatively, print in black on continuous roll and pre-sized labels.