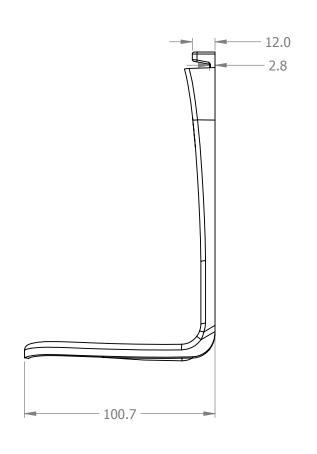

Part No: AB266PACK Material: GFPP

Project: TOUCHFREE

Tool No: 525 Finish: COMM POLISH Scale: 1:2

Issue No: A

Paper A4

DWG 306 No:

Brightwell Dispensers LTD Norton Road, Newhaven East Sussex, BN9 0JF Tel: 01273 513566 Fax: 01273 516134