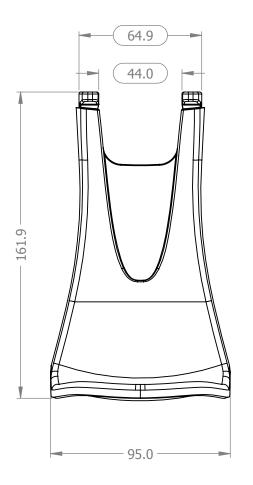

Part No: AB266PACK Material: GFPP

Project: TOUCHFREE

Tool No: 525 Finish: COMM POLISH Scale: 1:2

Issue No: A

Paper A4

DWG 306 No:

Brightwell Dispensers LTD Norton Road, Newhaven East Sussex, BN9 0JF Tel: 01273 513566 Fax: 01273 516134